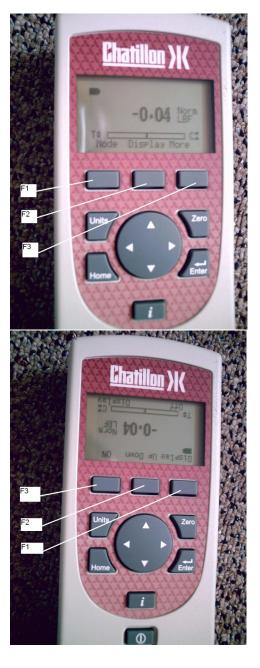

## Inverting Display on Chatillon DF Series Gages

Chatillon series gages have a display inversion feature that allows the user to rotate the characters in the display window 180° so that the gage can be used in different orientations.

### Inverting Normal Display Orientation 180°

- Press and release the Home Key
- Press and release F2 key (center under window)
- Press and release F1 Key (left under window)

Note that F1, F2 and F3 keys are identified from **left to right** when the gage is held as shown.

### **Returning to Normal Display Orientation**

- Press and release the Home key
- Press and release F2 key (center under window)
- Press and release F1 Key (right under window)

Note that F1, F2 and F3 keys are identified from **right to left** when the gage is held as shown.